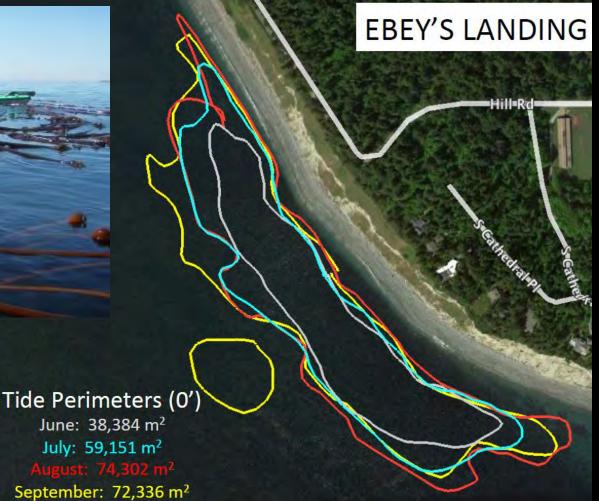

#### **GPS** perimeter tracking

ArcGIS v Northwest Straits Kelp Kayak Surveys 2017

ArcGIS 🗸 Northwest Straits Kelp Kayak Surveys 2017

## Mapping MRC monitoring events

|                       |                       | Modify Map 🛛 Sign Ir |
|-----------------------|-----------------------|----------------------|
| 🚔 Print 👻 🛛 🗮 Measure | Find address or place | Q                    |
|                       |                       | HII Rd               |
|                       |                       |                      |
|                       |                       | S Ebey Rd = 146 fr.  |

#### Mapping MRC monitoring events