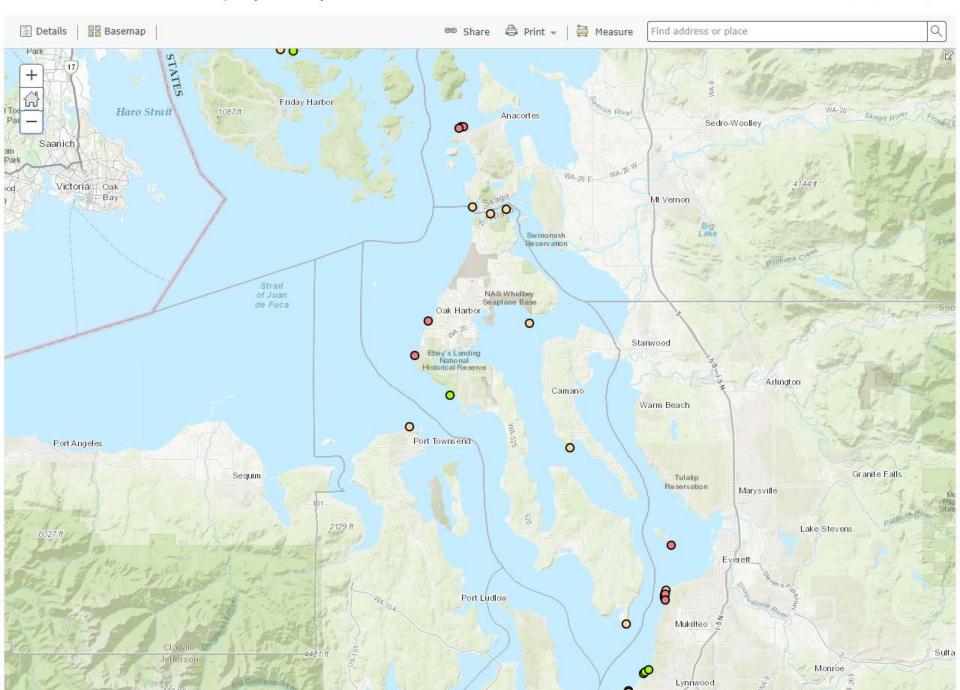

## Mapping MRC monitoring events

|                       |                       | Modify Map 🛛 Sign Ir |
|-----------------------|-----------------------|----------------------|
| 🚔 Print 👻 🛛 🗮 Measure | Find address or place | Q                    |
|                       |                       | HII Rd               |
|                       |                       |                      |
|                       |                       | S Ebey Rd = 146 fr.  |

#### Mapping MRC monitoring events