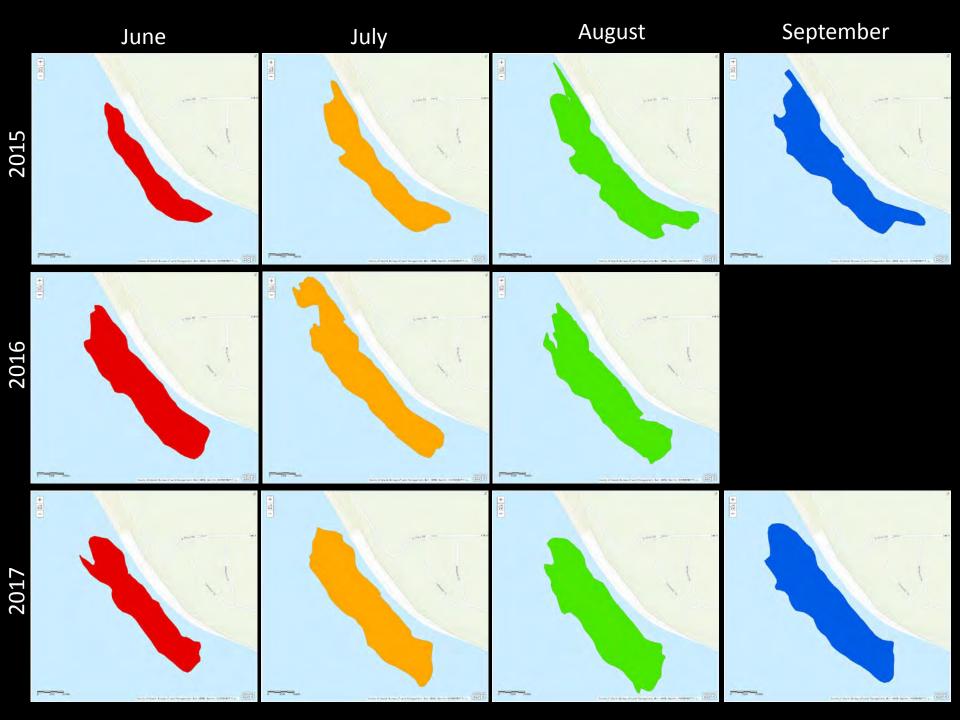

rt was funded in part through a cooperative agreement with the National Oceanic and Atmospheric Administration. October 2014

Jpdated May 2016

#### **GPS** perimeter tracking





ArcGIS v Northwest Straits Kelp Kayak Surveys 2017



ArcGIS 🗸 Northwest Straits Kelp Kayak Surveys 2017



## Mapping MRC monitoring events

|                       |                       | Modify Map 🛛 Sign Ir |
|-----------------------|-----------------------|----------------------|
| 🚔 Print 👻 🛛 🗮 Measure | Find address or place | Q                    |
|                       |                       | HII Rd               |
|                       |                       |                      |
|                       |                       | S Ebey Rd = 146 fr.  |

#### Mapping MRC monitoring events







#### Snohomish MRC







Snohomish Kelp Bed Area



#### Wider world of kelp: GROUND TRUTHING AERIAL IMAGERY



## Wider world of kelp: SATELLITE IMAGERY







#### Wider world of kelp: TO BE CONTINUED

Kelp recovery plan Infrared imaging Survey 1,2,3 and Google Docs