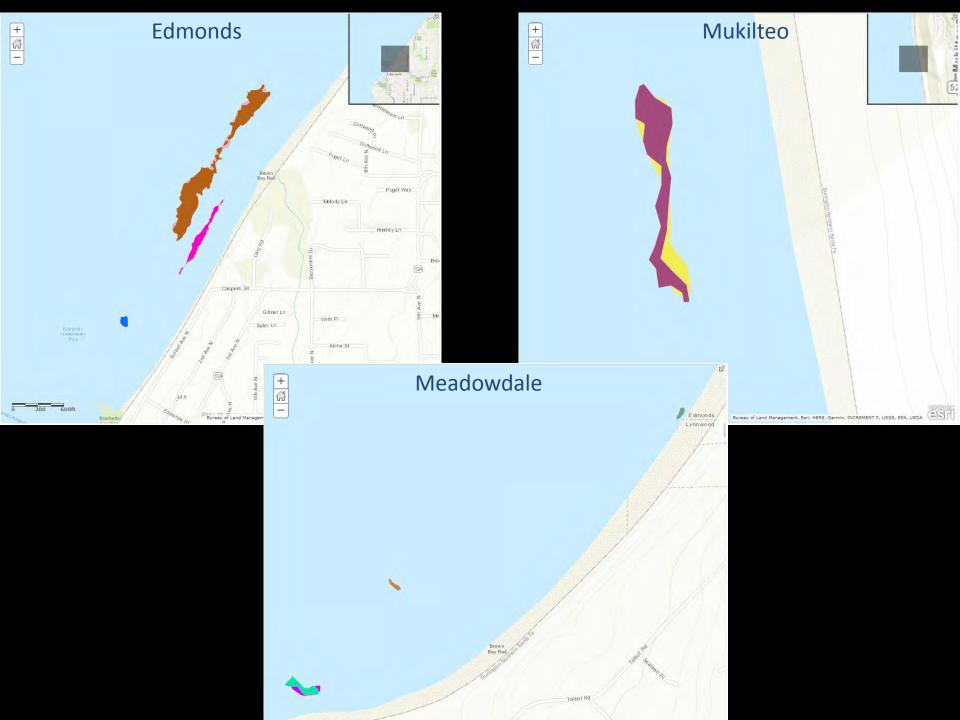

ugh a cooperative agreement with the National Oceanic and Atmospheric Administration. October 2014

Jpdated May 2016

#### **GPS** perimeter tracking





ArcGIS v Northwest Straits Kelp Kayak Surveys 2017



ArcGIS 🗸 Northwest Straits Kelp Kayak Surveys 2017



## Mapping MRC monitoring events

|                       |                       | Modify Map 🛛 Sign Ir |
|-----------------------|-----------------------|----------------------|
| 🚔 Print 👻 🛛 🗮 Measure | Find address or place | Q                    |
|                       |                       | HII Rd               |
|                       |                       |                      |
|                       |                       | S Ebey Rd = 146 fr.  |

#### Mapping MRC monitoring events







#### Snohomish MRC







Snohomish Kelp Bed Area



#### Wider world of kelp: GROUND TRUTHING AERIAL IMAGERY



## Wider world of kelp: SATELLITE IMAGERY







#### Wider world of kelp: TO BE CONTINUED

Kelp recovery plan Infrared imaging Survey 1,2,3 and Google Docs