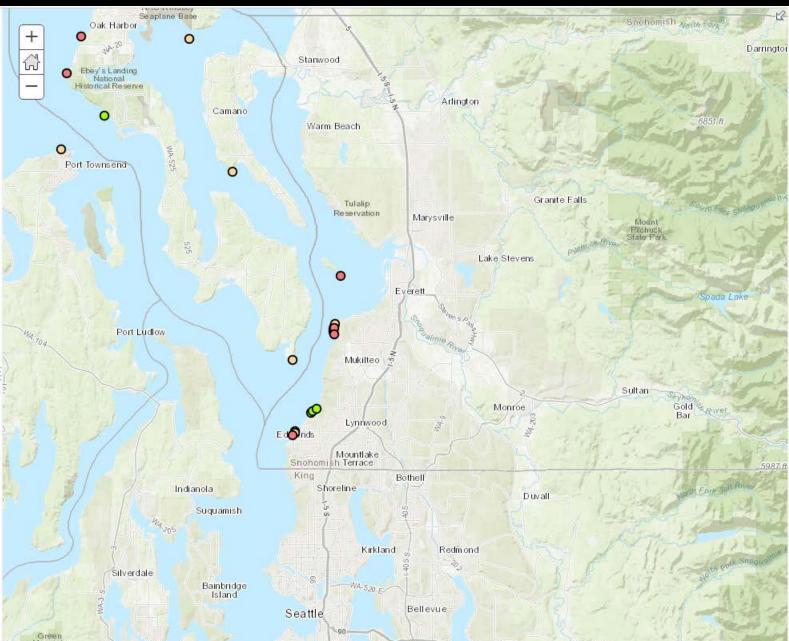

## Mapping MRC monitoring events

|                       |                       | Modify Map 🛛 Sign Ir |
|-----------------------|-----------------------|----------------------|
| 🚔 Print 👻 🛛 🗮 Measure | Find address or place | Q                    |
|                       |                       | HII Rd               |
|                       |                       |                      |
|                       |                       | S Ebey Rd = 146 fr.  |

#### Mapping MRC monitoring events