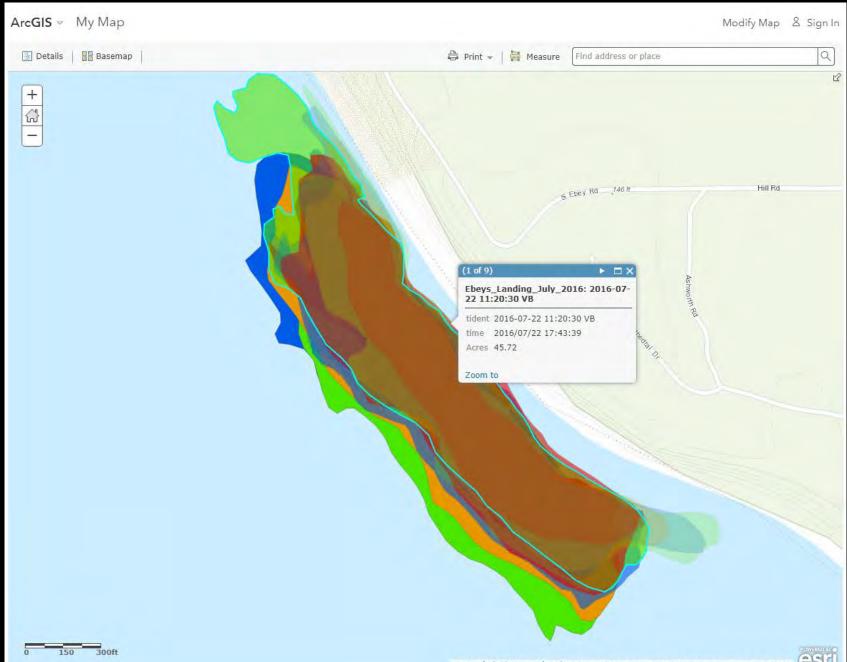

## Mapping MRC monitoring events

|                       |                       | Modify Map 🛛 Sign Ir |
|-----------------------|-----------------------|----------------------|
| 🚔 Print 👻 🛛 🗮 Measure | Find address or place | Q                    |
|                       |                       | HII Rd               |
|                       |                       |                      |
|                       |                       | S Ebey Rd = 146 fr.  |

#### Mapping MRC monitoring events