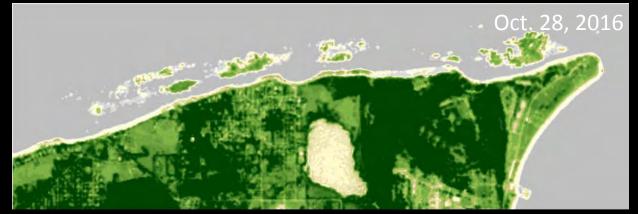

er tracking





ArcGIS v Northwest Straits Kelp Kayak Surveys 2017



ArcGIS 🗸 Northwest Straits Kelp Kayak Surveys 2017



## Mapping MRC monitoring events

|                       |                       | Modify Map 🛛 Sign Ir |
|-----------------------|-----------------------|----------------------|
| 🚔 Print 👻 🛛 🗮 Measure | Find address or place | Q                    |
|                       |                       | HII Rd               |
|                       |                       |                      |
|                       |                       | S Ebey Rd = 146 fr.  |

#### Mapping MRC monitoring events







#### Snohomish MRC







Snohomish Kelp Bed Area



#### Wider world of kelp: GROUND TRUTHING AERIAL IMAGERY



## Wider world of kelp: SATELLITE IMAGERY







#### Wider world of kelp: TO BE CONTINUED

Kelp recovery plan Infrared imaging Survey 1,2,3 and Google Docs