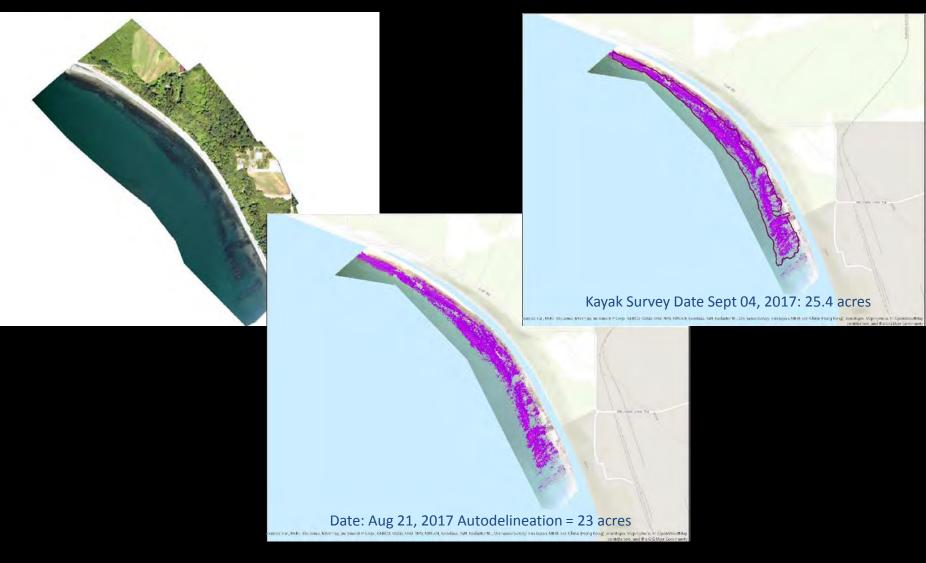

#### **GPS** perimeter tracking

ArcGIS v Northwest Straits Kelp Kayak Surveys 2017

ArcGIS 🗸 Northwest Straits Kelp Kayak Surveys 2017