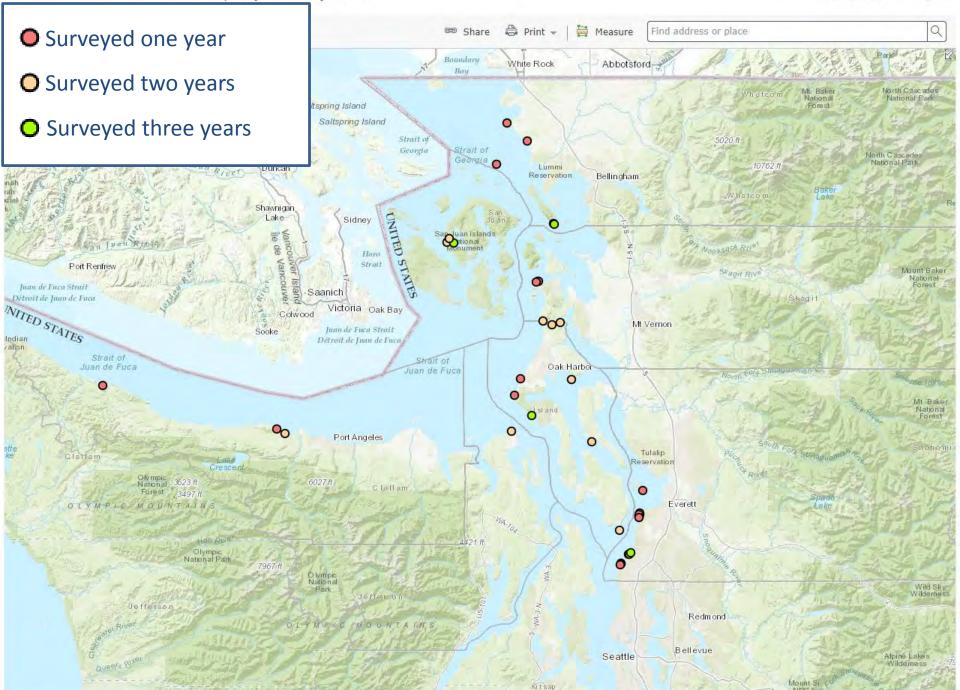

## Mapping MRC monitoring events

|                       |                       | Modify Map 🛛 Sign Ir |
|-----------------------|-----------------------|----------------------|
| 🚔 Print 👻 🛛 🗮 Measure | Find address or place | Q                    |
|                       |                       | HII Rd               |
|                       |                       |                      |
|                       |                       | S Ebey Rd = 146 fr.  |

#### Mapping MRC monitoring events