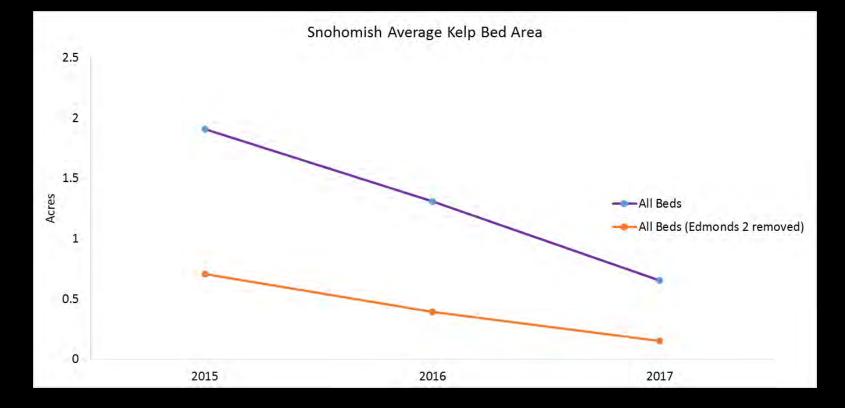

ith the National Oceanic and Atmospheric Administration. October 2014

Jpdated May 2016

#### **GPS** perimeter tracking





ArcGIS v Northwest Straits Kelp Kayak Surveys 2017



ArcGIS 🗸 Northwest Straits Kelp Kayak Surveys 2017



## Mapping MRC monitoring events

|                       |                       | Modify Map 🛛 Sign Ir |
|-----------------------|-----------------------|----------------------|
| 🚔 Print 👻 🛛 🗮 Measure | Find address or place | Q                    |
|                       |                       | HII Rd               |
|                       |                       |                      |
|                       |                       | S Ebey Rd = 146 fr.  |

#### Mapping MRC monitoring events







#### Snohomish MRC







Snohomish Kelp Bed Area



#### Wider world of kelp: GROUND TRUTHING AERIAL IMAGERY



## Wider world of kelp: SATELLITE IMAGERY







#### Wider world of kelp: TO BE CONTINUED

Kelp recovery plan Infrared imaging Survey 1,2,3 and Google Docs