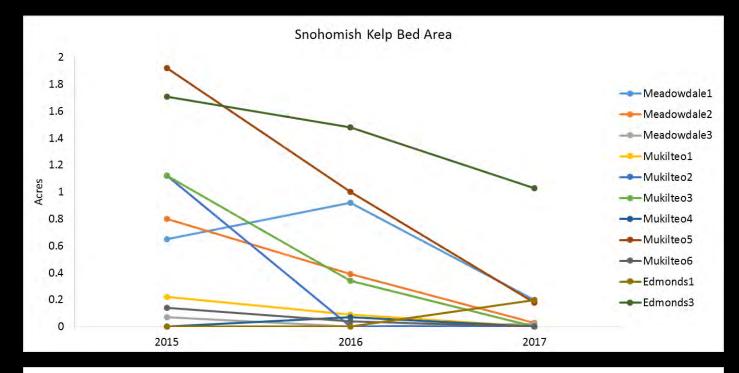

h a cooperative agreement with the National Oceanic and Atmospheric Administration. October 2014

Jpdated May 2016

#### **GPS** perimeter tracking





ArcGIS v Northwest Straits Kelp Kayak Surveys 2017



ArcGIS 🗸 Northwest Straits Kelp Kayak Surveys 2017



## Mapping MRC monitoring events

|                       |                       | Modify Map 🛛 Sign Ir |
|-----------------------|-----------------------|----------------------|
| 🚔 Print 👻 🛛 🗮 Measure | Find address or place | Q                    |
|                       |                       | HII Rd               |
|                       |                       |                      |
|                       |                       | S Ebey Rd = 146 fr.  |

#### Mapping MRC monitoring events







#### Snohomish MRC







Snohomish Kelp Bed Area



#### Wider world of kelp: GROUND TRUTHING AERIAL IMAGERY



## Wider world of kelp: SATELLITE IMAGERY







#### Wider world of kelp: TO BE CONTINUED

Kelp recovery plan Infrared imaging Survey 1,2,3 and Google Docs