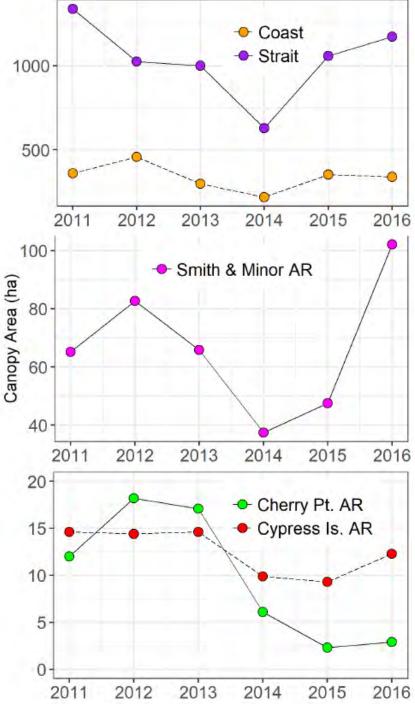

### Acknowledgements

- Caroline Gibson
- Emily Bishop
- Suzanne Shull
- Zoe Zilz, Brittany Jones
- Tom Mumford
- Helen Berry
- Marine Resources Committees
- Northwest Straits Initiative

- Interannual variability
- Large region-wide declines in 2014
- Recovery stronger and sooner at well-mixed sites